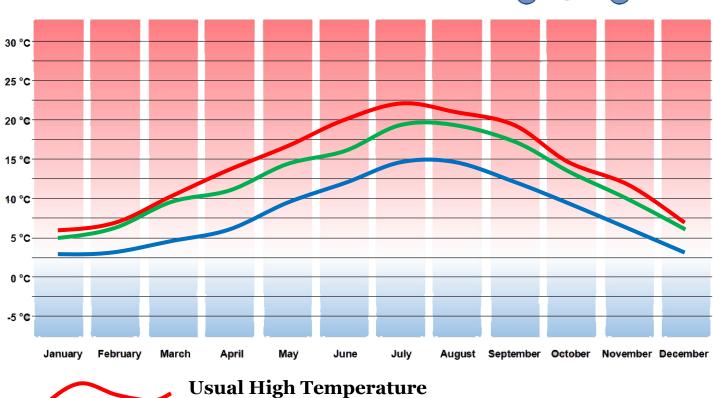

## **British Weather**

Britain is famous for its weather. It doesn't rain as much as people thinks it does, but it's always safe to have an umbrella.

The average temperatures in every month in London are:

Usual filgh Temperature

Usual Low Temperature

Average Temperature

|         | Jan | Feb | Mar | Apr | May | Jun | Jul | Aug | Sep | Oct | Nov | Dec |
|---------|-----|-----|-----|-----|-----|-----|-----|-----|-----|-----|-----|-----|
| High °C | 6   | 7   | 10  | 13  | 17  | 20  | 22  | 21  | 19  | 14  | 10  | 7   |
| Low °C  | 3   | 3   | 4   | 6   | 9   | 12  | 14  | 14  | 12  | 9   | 6   | 3   |
| Ave °C  | 5   | 7   | 9   | 11  | 14  | 16  | 19  | 19  | 17  | 13  | 10  | 7   |