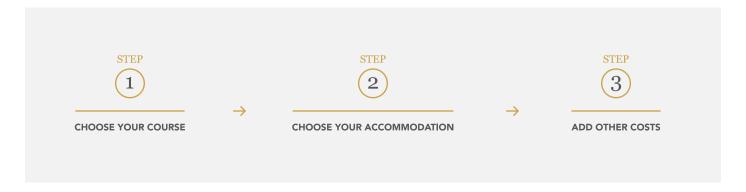

## How to book

## 1. Courses

| Course                        | Weeks                                                                            | Basic<br>Main Session<br>15 Lessons<br>11hrs 15min/wk | Standard<br>Main Session +1<br>Workshop<br>20 Lessons<br>15hrs/wk | Intensive<br>Main Session +2<br>Workshops<br>25 Lessons<br>18hrs 45min/wk | Super Intensive Main Session +3 Workshops 30 Lessons 22hrs 30min/wk |
|-------------------------------|----------------------------------------------------------------------------------|-------------------------------------------------------|-------------------------------------------------------------------|---------------------------------------------------------------------------|---------------------------------------------------------------------|
|                               | 1-4                                                                              | £225                                                  | £255                                                              | £285                                                                      | £315                                                                |
| General English               | 5-11                                                                             | £205                                                  | £235                                                              | £265                                                                      | £295                                                                |
| IELTS Test Preparation        | 12-23                                                                            | £185                                                  | £215                                                              | £245                                                                      | £275                                                                |
| Cambridge Exam<br>Preparation | 24-35                                                                            | £165                                                  | £195                                                              | £225                                                                      | £255                                                                |
|                               | 36+                                                                              | £145                                                  | £175                                                              | £205                                                                      | £235                                                                |
| One-to-One Tuition            | One-to-One Tuition Per Hour <b>£60 per hour (10 or more hours: £50 per hour)</b> |                                                       |                                                                   |                                                                           |                                                                     |

## 2. Accommodation

|                                                                                              |                                                | Room Type                                   | Price/wk |
|----------------------------------------------------------------------------------------------|------------------------------------------------|---------------------------------------------|----------|
| Onsite Residence (ages 16+) Includes: Half Board Monday - Friday Breakfast Saturday - Sunday | Dorm 3-6 per room (bunk bed - shared bathroom) | £195                                        |          |
|                                                                                              | Twin (bunk bed - shared bathroom)              | £225                                        |          |
|                                                                                              | Twin (bunk bed - private bathroom)             | £250                                        |          |
|                                                                                              | Single (shared bathroom)                       | £325                                        |          |
| ite R                                                                                        | Onsite Res                                     | Single (private bathroom)                   | £350     |
| Ons<br>Ha                                                                                    | Deluxe Single (private bathroom)               | £450                                        |          |
|                                                                                              |                                                | Students 16 or 17: additional charge £25/wk |          |

## 3. Other costs

|                  | Airport          | One way (1 person) |
|------------------|------------------|--------------------|
|                  | Heathrow         | £130               |
| ınsfer           | Gatwick          | £140               |
| Airport Transfer | Luton            | £170               |
|                  | Stansted         | £170               |
|                  | St. Pancras      | £100               |
|                  | Per additional p | person <b>+£40</b> |