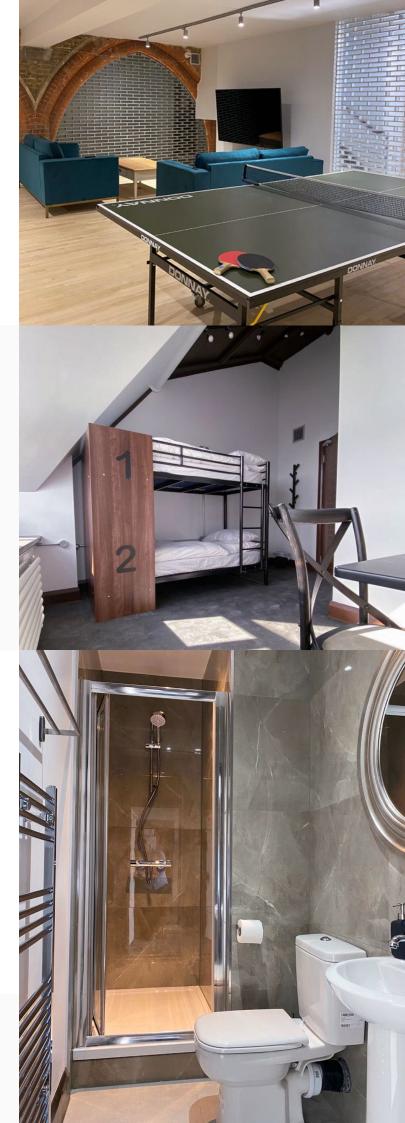

## Burlington On-site Residence

Our new multimillion-pound centre, complete with all new state-of-the-art facilities and over 80 on-site residential beds, is nestled in a popular and well-connected South London neighbourhood which offers excellent transport links as well as the green space and "local community" feel that our students have come to know and love.

## Our Burlington Residence has single and shared bedrooms with:

- Desks
- Tables & Chairs
- USB Chargers

## Shared facilities include:

- Smart TV
- Ping Pong Table
- Fridge
- Study Area
- Library
- Coffee Bar
- Student Lounge Area
- Individual Shower Cubicles