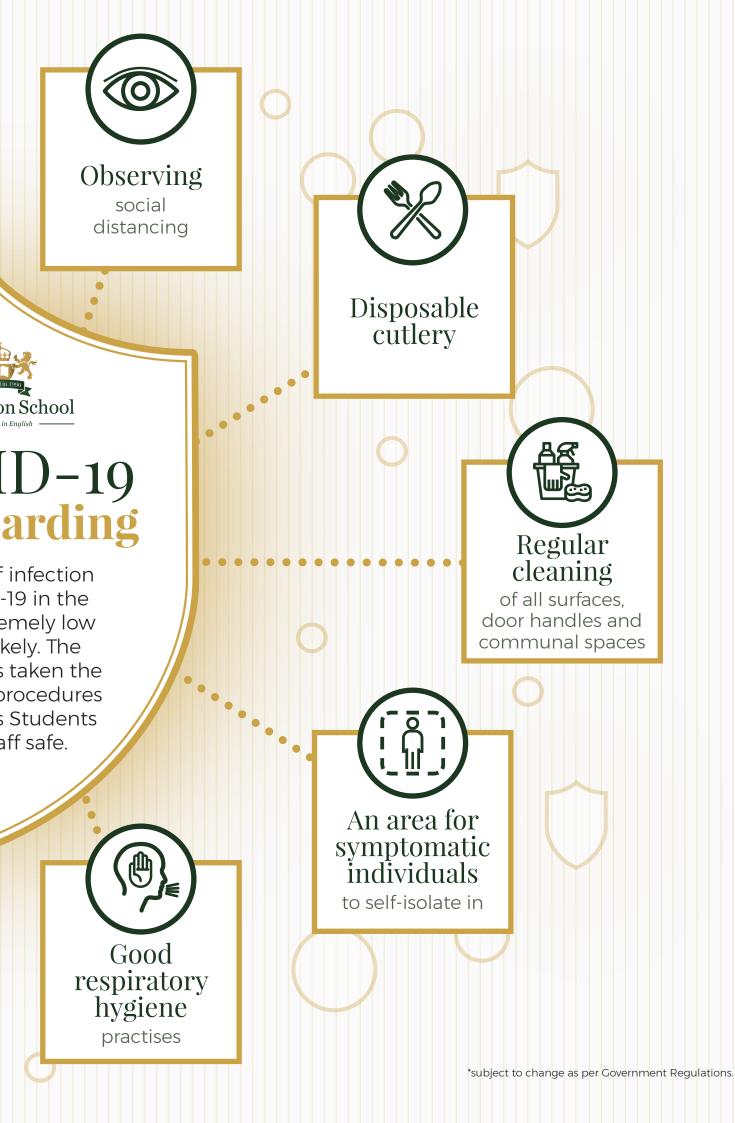

# COVI Safegu

The risk of of COVID UK is extre and unli School has following p to keep its and Sta

Temperature check

upon arrival

Free face masks

available for all

One-way system

implemented