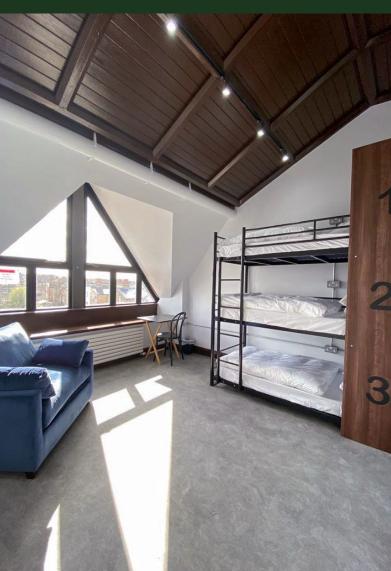

## On-site Accommodation

Over 80 on-site beds, including:

- Single rooms
- Double rooms
- Twin rooms
- Triple rooms
- Family rooms
- Dormitory rooms
- Studio apartments

En suite available

Homestay accommodation within walking distance

## Our Burlington Residence has single and shared bedrooms with:

- Desks
- Tables & Chairs
- USB Chargers

## Shared facilities include:

- Smart TV
- Ping Pong Table
- Fridge
- Study Area
- Library
- Coffee Bar
- Student Lounge Area
- Individual Shower Cubicles